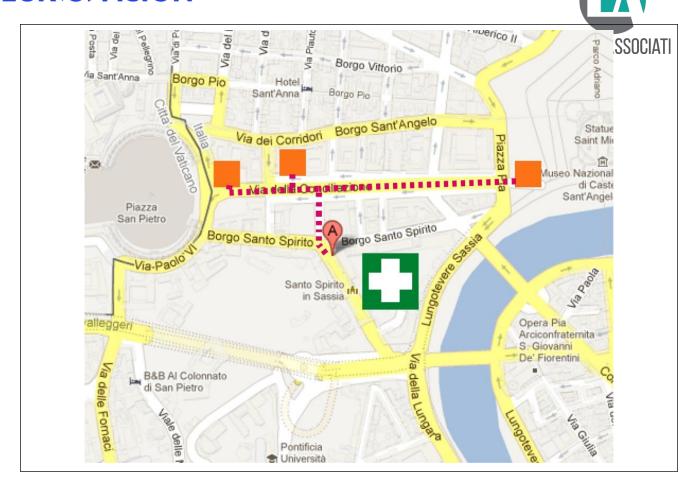

Nearest ER Santo Spirito Hospital Str.,Borgo Santo Spirito, 3, Roma (+39) 06 6813 4291

**GUIDELINES ACCEPTANCE FORM** 

This form must be completed and signed by a contractor representative prior to undertaking any access, activity, broadcast or other similar works on the EUROVISION PREMISES. The completed form should be delivered to the Safety Officer or sent by mail to romesafety@eurovision.net.